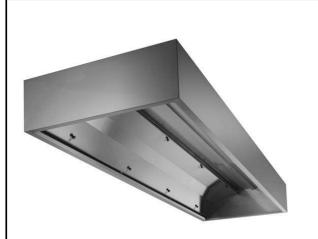

Stainless steel 304 Dishwashing Hood 2000x1200mm

#### Item No.

Constructed in 304 AISI stainless steel. Equipped with collecting trough all around and condensate drain sleeve. The frontal extraction with vacuum immediately traps the steam. The condensation formed on the baffle surface is conveyed through the outer ducting to the discharge. Suitable for use over dishwashers and potwashers.

#### **Main Features**

- External panels with upturned edges to avoid injuries.
- Low noise level.