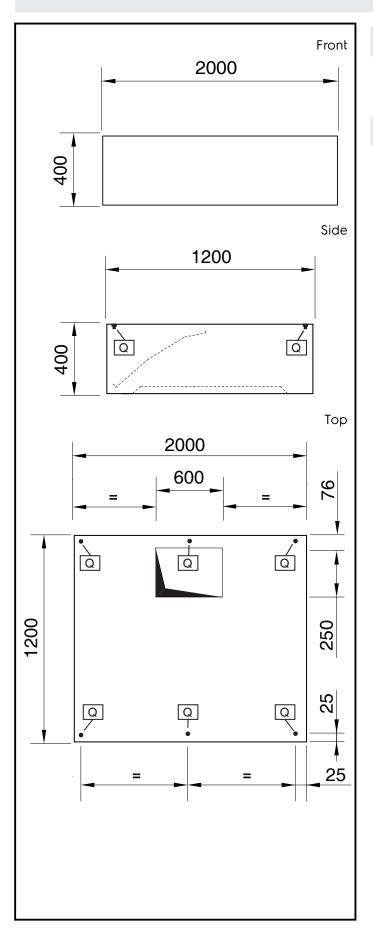

# **Key Information:**

External dimensions, Width: 2000 mm
External dimensions, Depth: 1200 mm
External dimensions, Height: 400 mm
Net weight: 55 kg

### Construction

- Eyebolts and screw anchors for ceiling installation.
- Outlet holes are sized in order to minimize drops in pressure.
- Internal baffle to facilitate steam condensation and collection.
- Large perimetral gutter to collect steam condensation.
- Entirely constructed in 304 AISI stainless steel.